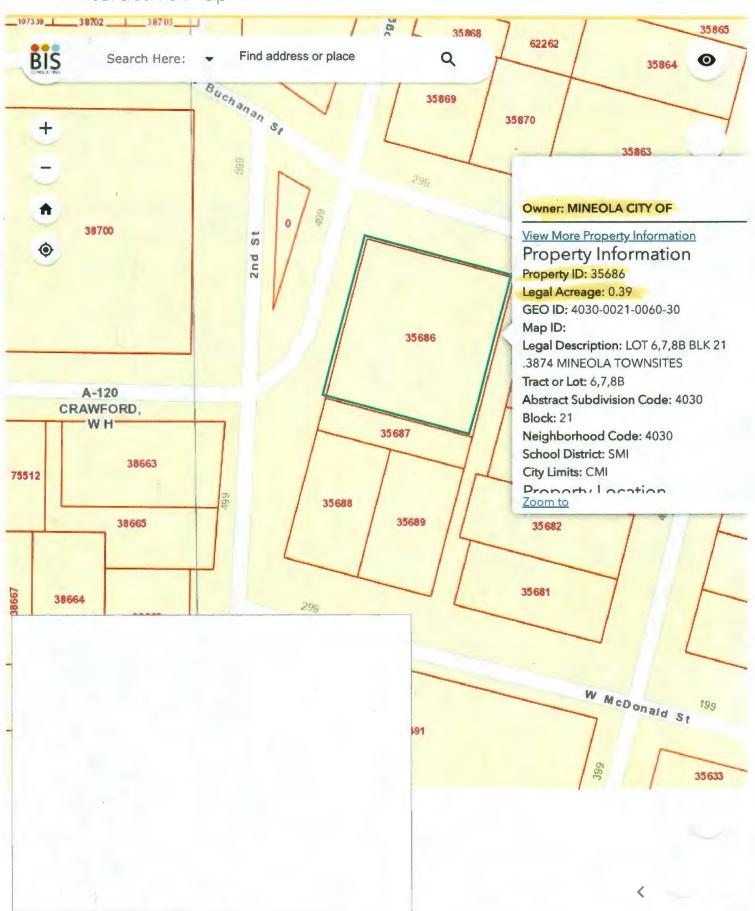

## Wood CAD Interactive Map

HOME

### Property ID: 35686 For Year 2019

### ■ Property Details

**Account** 

**Property ID:** 

35686

**Legal Description:** 

LOT 6,7,8B BLK 21 .3874 MINEOLA TOWNSITES

Geographic ID:

4030-0021-0060-30

**Agent Code:** 

Type:

Real

Location

Address:

Map ID:

**Neighborhood CD:** 

4030

**Owner** 

Owner ID:

14904

Name:

MINEOLA CITY OF

**Mailing Address:** 

MINEOLA, TX 75773

% Ownership: